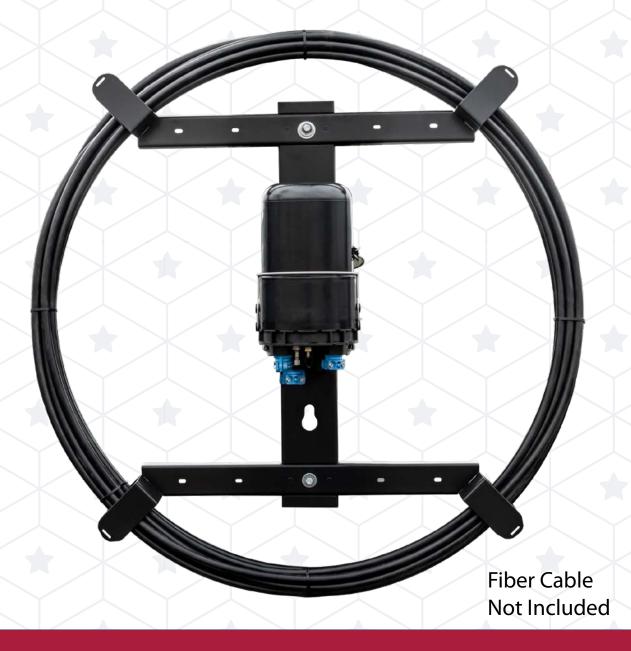

## **HFRAME**

## **Technical Specifications**

| FEATURE      | DESCRIPTION                                                                    | MATERIALS, FINISH & STANDARDS                                               |
|--------------|--------------------------------------------------------------------------------|-----------------------------------------------------------------------------|
| Construction | Entire frame is of Galvanized Steel construction. Hardware is Stainless Steel. | Constructed out of 12ga Galvanized Steel. All surfaces powder coated black. |
| Capacity     | Designed for the storage of fiber cable slack.                                 | Up to 250 ft of 144 count fiber cable                                       |