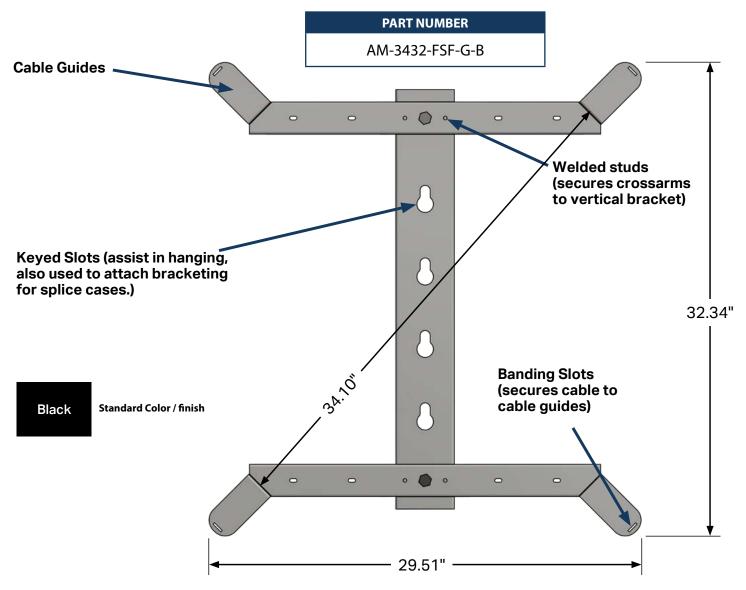

## **HFRAME**

## **Technical Specifications**

| FEATURE      | DESCRIPTION                                                                    | MATERIALS, FINISH & STANDARDS                                               |
|--------------|--------------------------------------------------------------------------------|-----------------------------------------------------------------------------|
| Construction | Entire frame is of Galvanized Steel construction. Hardware is Stainless Steel. | Constructed out of 12ga Galvanized Steel. All surfaces powder coated black. |
| Capacity     | Designed for the storage of fiber cable slack.                                 | Up to 250 ft of 144 count fiber cable                                       |